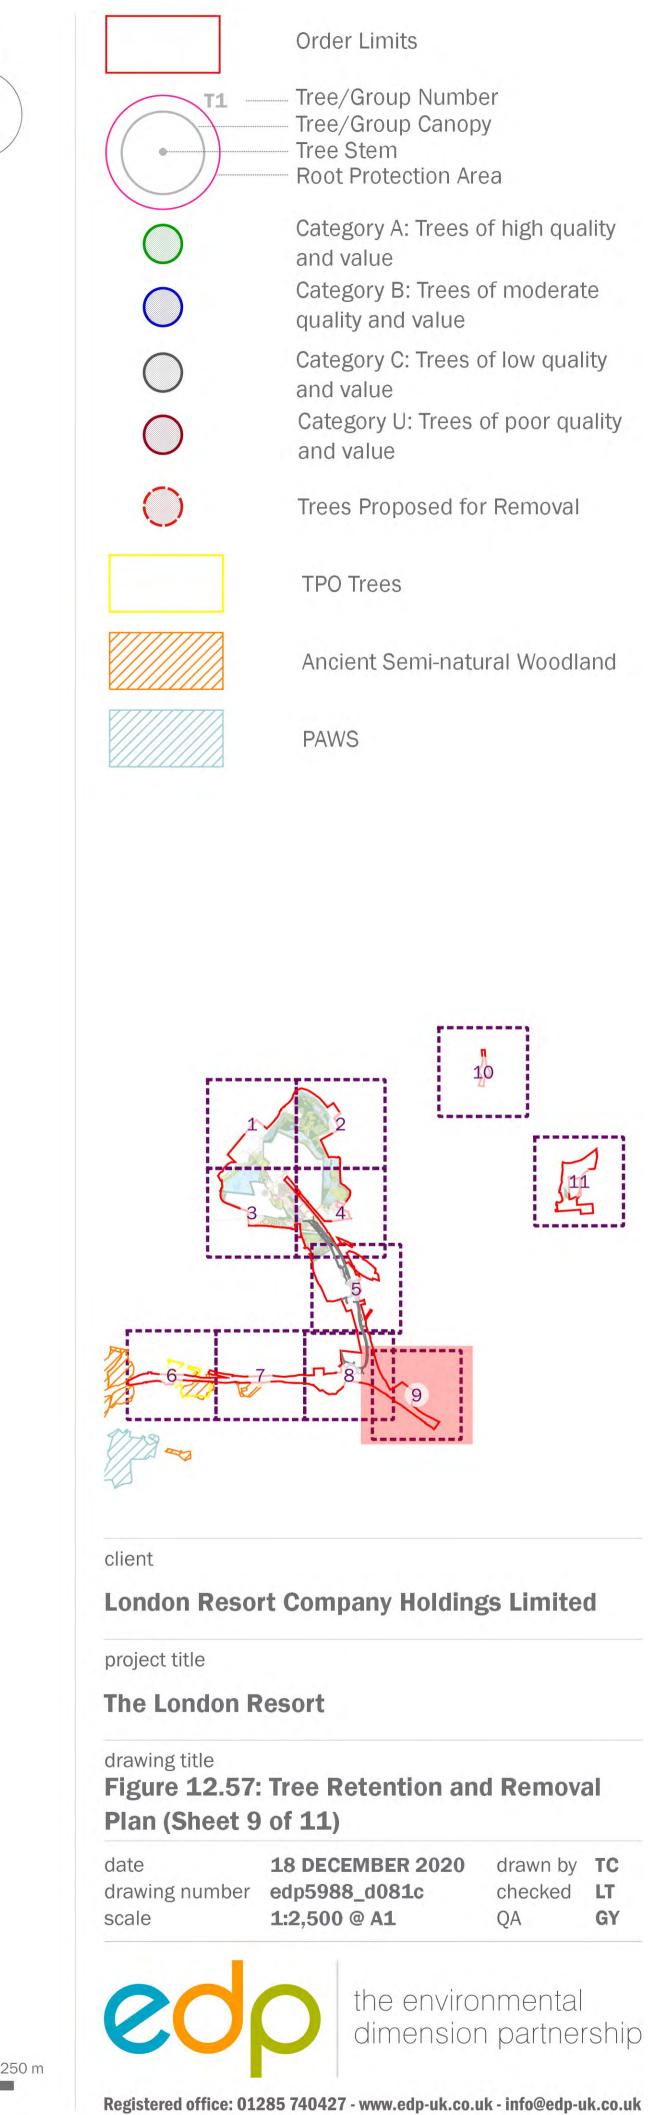

T1  $\bigcirc$  $\bigcirc$  $\bigcirc$  $\bigcirc$  $\bigcirc$ 

Order Limits

- Tree/Group Number Tree/Group Canopy Tree Stem Root Protection Area
- Category A: Trees of high quality and value
- Category B: Trees of moderate quality and value
- Category C: Trees of low quality and value
- Category U: Trees of poor quality and value
- Trees Proposed for Removal

**TPO** Trees

Ancient Semi-natural Woodland

PAWS

# client

# **London Resort Company Holdings Limited**

project title

**The London Resort** 

drawing title Figure 12.57: Tree Retention and Removal Plan (Sheet 1 of 11)

| date           | <b>18 DECEMBER 2020</b> | drawn by | тс |
|----------------|-------------------------|----------|----|
| drawing number | edp5988_d081c           | checked  | LT |
| scale          | <b>1:2,500 @ A1</b>     | QA       | GY |