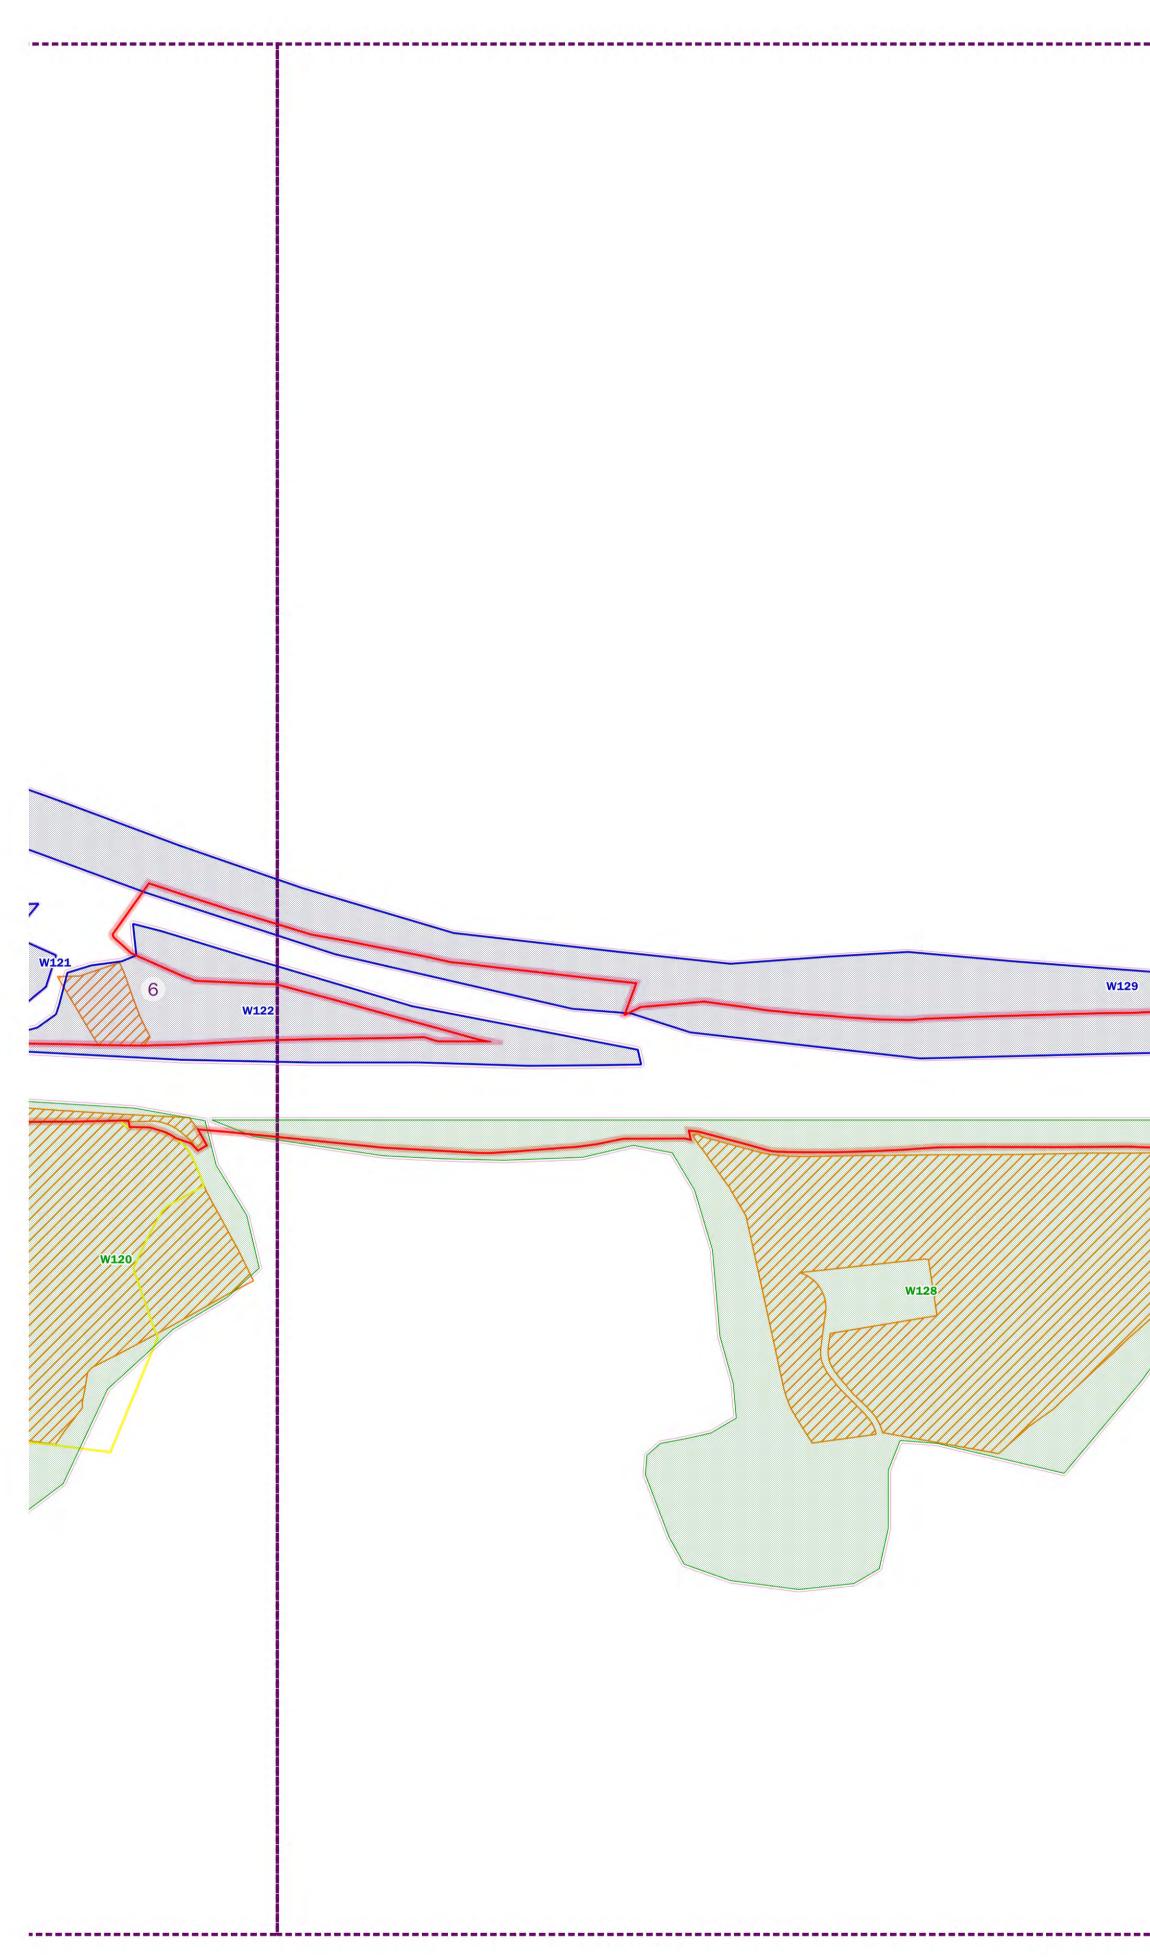

T1  $\bigcirc$  $\bigcirc$  $\bigcirc$  $\bigcirc$  $\bigcirc$ 

Order Limits

- Tree/Group Number Tree/Group Canopy Tree Stem Root Protection Area
- Category A: Trees of high quality and value
- Category B: Trees of moderate quality and value
- Category C: Trees of low quality and value
- Category U: Trees of poor quality and value
- Trees Proposed for Removal

**TPO** Trees

Ancient Semi-natural Woodland

PAWS