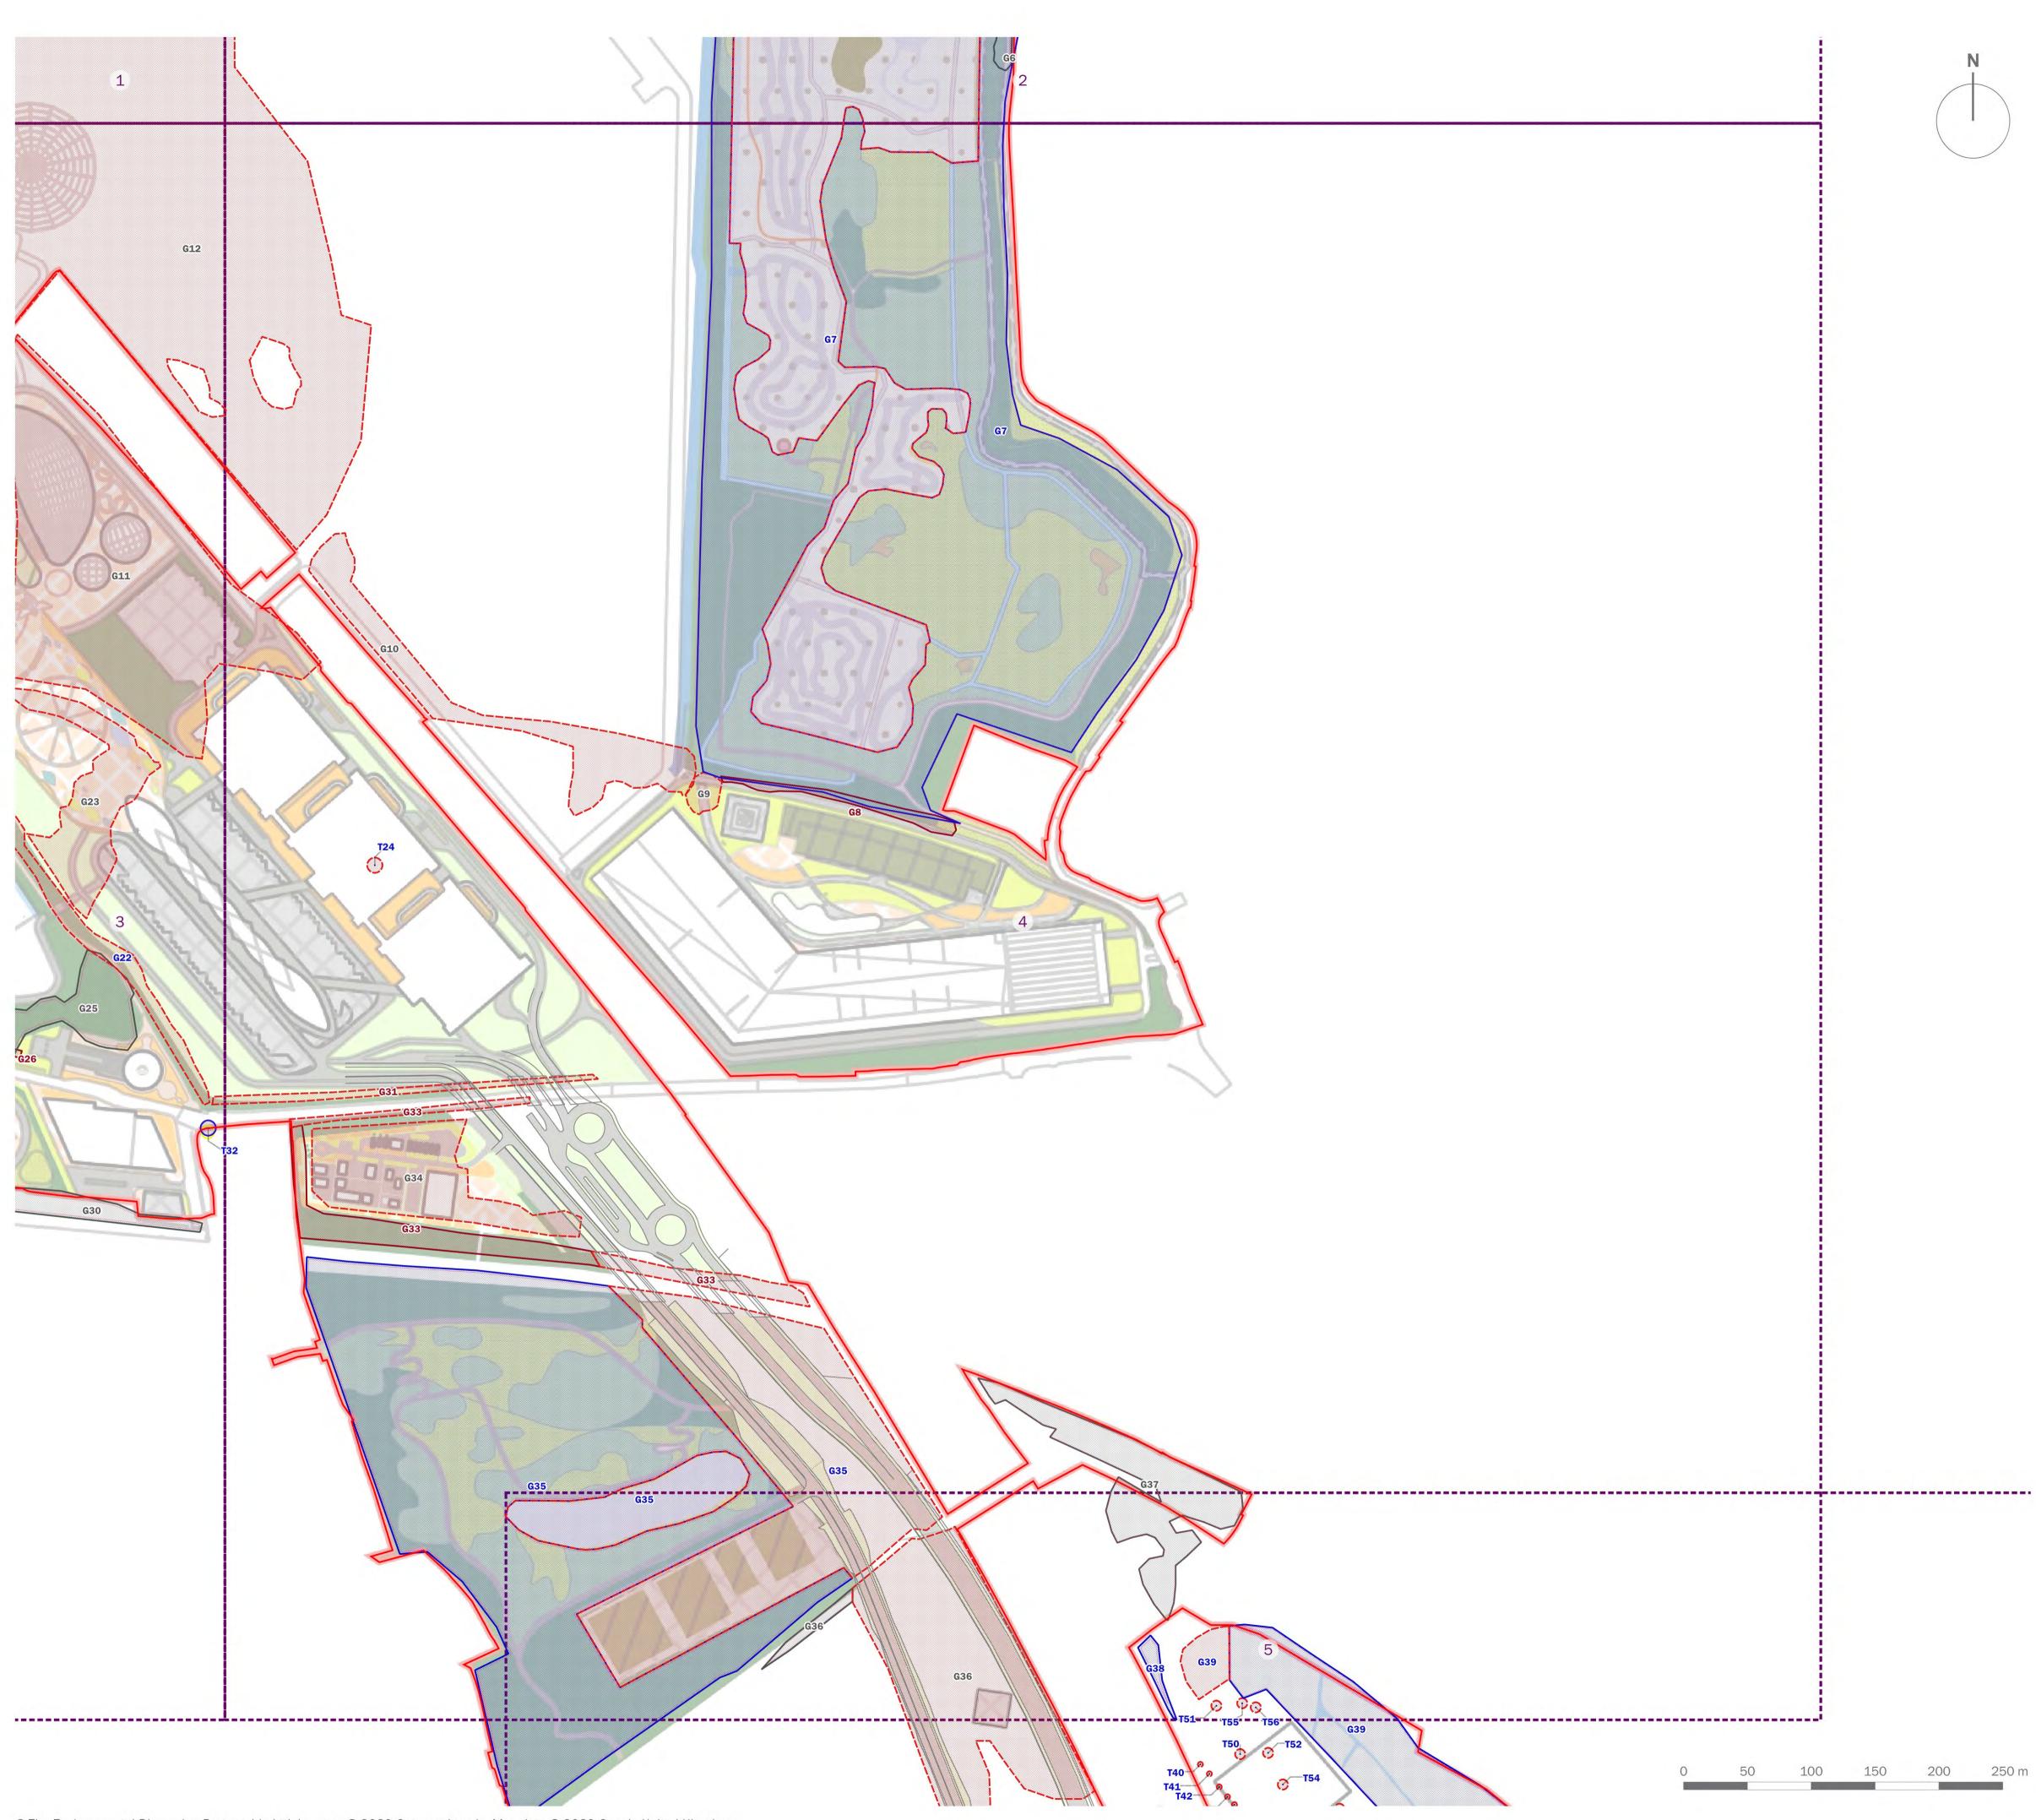

[This page is intentionally left blank]

© The Environmental Dimension Partnership Ltd. Imagery © 2020 Getmapping plc, Map data © 2020 Google United Kingdom

Order Limits

- Tree/Group Number Tree/Group Canopy Tree Stem Root Protection Area
- Category A: Trees of high quality and value
- Category B: Trees of moderate quality and value
- Category C: Trees of low quality and value
- Category U: Trees of poor quality and value
- Trees Proposed for Removal

TPO Trees

Ancient Semi-natural Woodland

Plantation on Ancient Woodland Site