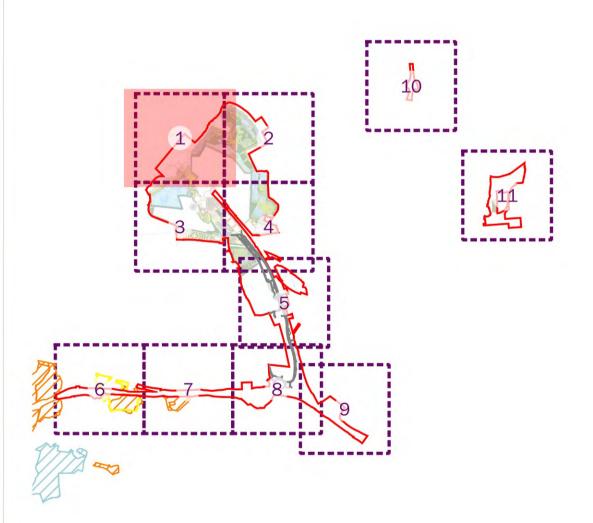

### client

# London Resort Company Holdings Limited

project title

**The London Resort** 

drawing title Figure 12.57: Tree Retention and Removal **Plan Overview** 

18 DECEMBER 2020 drawn by TC date drawing number edp5988\_d081c checked LT 1:12,500 @ A1 OA scale GY