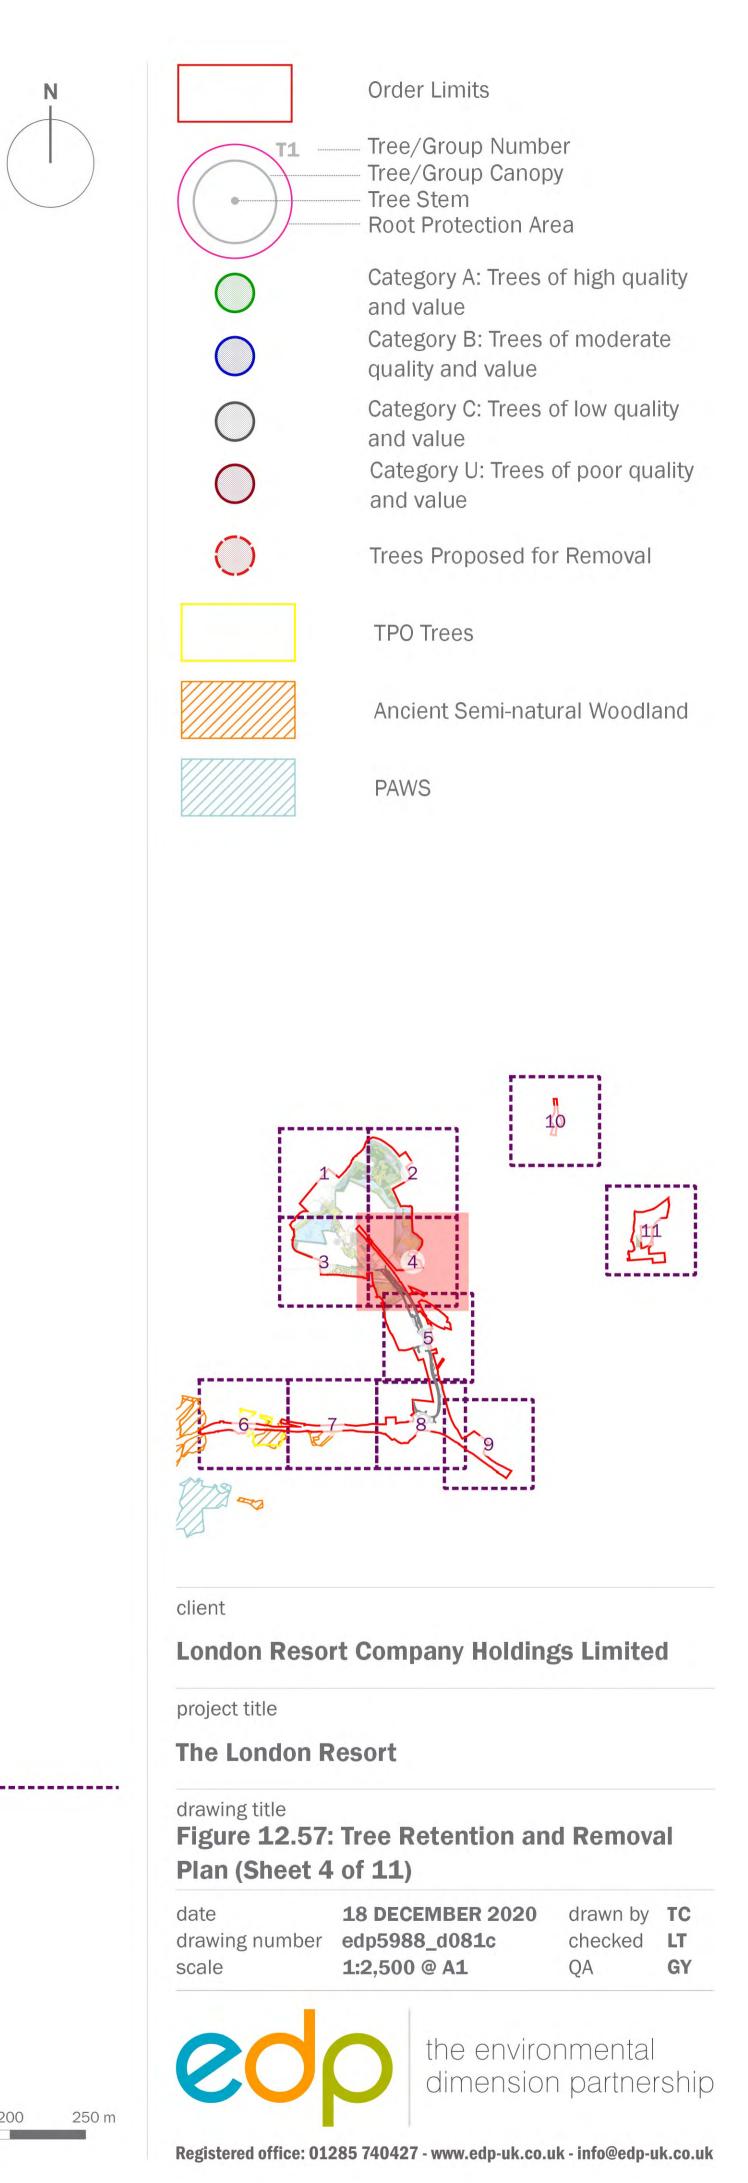

T1  $\bigcirc$  $\bigcirc$  $\bigcirc$  $\bigcirc$  $\bigcirc$ 

Order Limits

- Tree/Group Number Tree/Group Canopy Tree Stem Root Protection Area
- Category A: Trees of high quality and value
- Category B: Trees of moderate quality and value
- Category C: Trees of low quality and value
- Category U: Trees of poor quality and value
- Trees Proposed for Removal

**TPO** Trees

Ancient Semi-natural Woodland

PAWS

# client

# **London Resort Company Holdings Limited**

project title

**The London Resort** 

drawing title Figure 12.57: Tree Retention and Removal Plan (Sheet 1 of 11)

| date           | <b>18 DECEMBER 2020</b> | drawn by | тс |
|----------------|-------------------------|----------|----|
| drawing number | edp5988_d081c           | checked  | LT |
| scale          | <b>1:2,500 @ A1</b>     | QA       | GY |