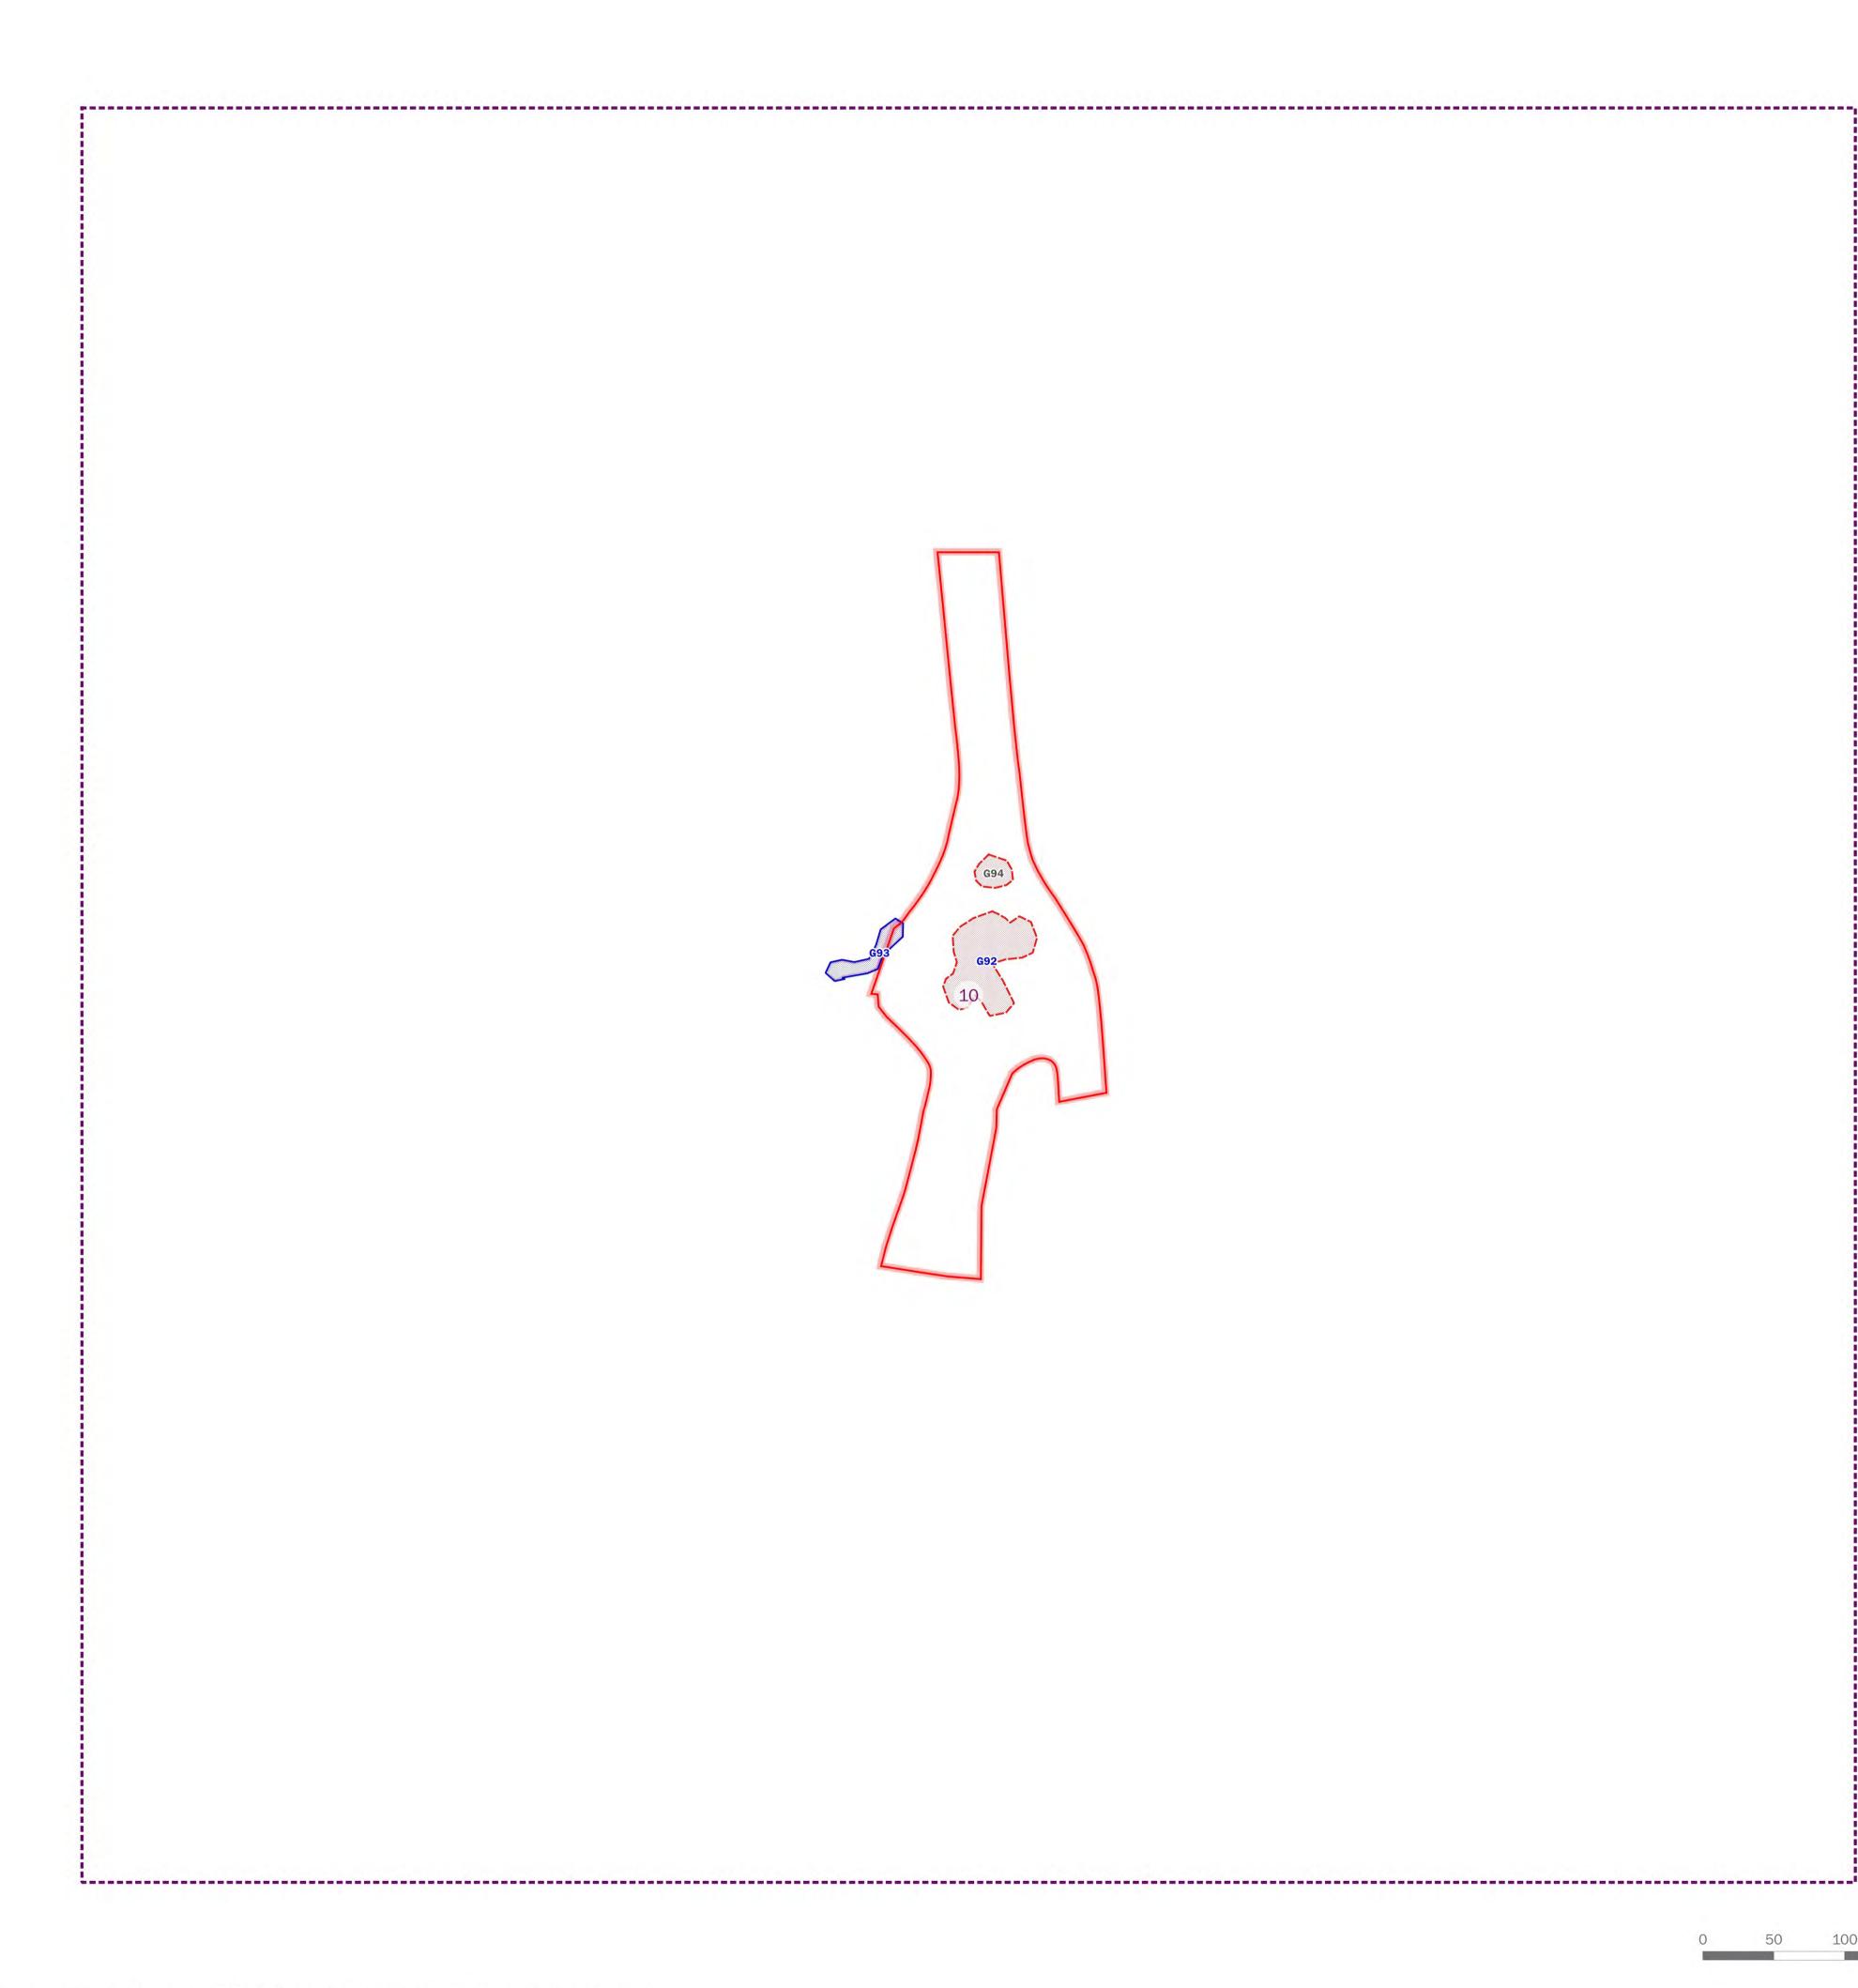

# **London Resort Company Holdings Limited**

project title

**The London Resort** 

drawing title Figure 12.57: Tree Retention and Removal Plan (Sheet 7 of 11)

| date           | <b>18 DECEMBER 2020</b> | drawn by | тс |
|----------------|-------------------------|----------|----|
| drawing number | edp5988_d081c           | checked  | LT |
| scale          | <b>1:2,500 @ A1</b>     | QA       | GY |