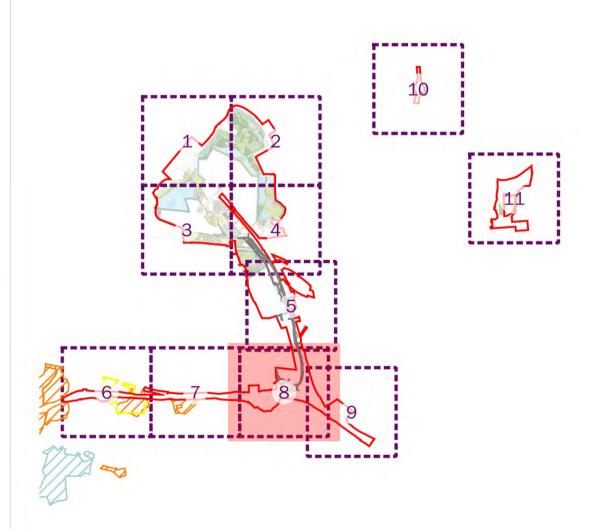

# Figure 12.57 Tree Retention and Removal Plan

Document reference: 6.3.12.57 Revision: 00

December 2020

Planning Act 2008 The Infrastructure Planning (Applications: Prescribed Forms and Procedure) Regulations 2009 Regulation 5(2)(a) The Infrastructure Planning (Environmental Impact Assessment) Regulations 2017 Regulation 12(1)

# London Resort Company Holdings Limited

project title

**The London Resort** 

drawing title Figure 12.57: Tree Retention and Removal **Plan Overview** 

18 DECEMBER 2020 drawn by TC date drawing number edp5988\_d081c checked LT 1:12,500 @ A1 OA scale GY