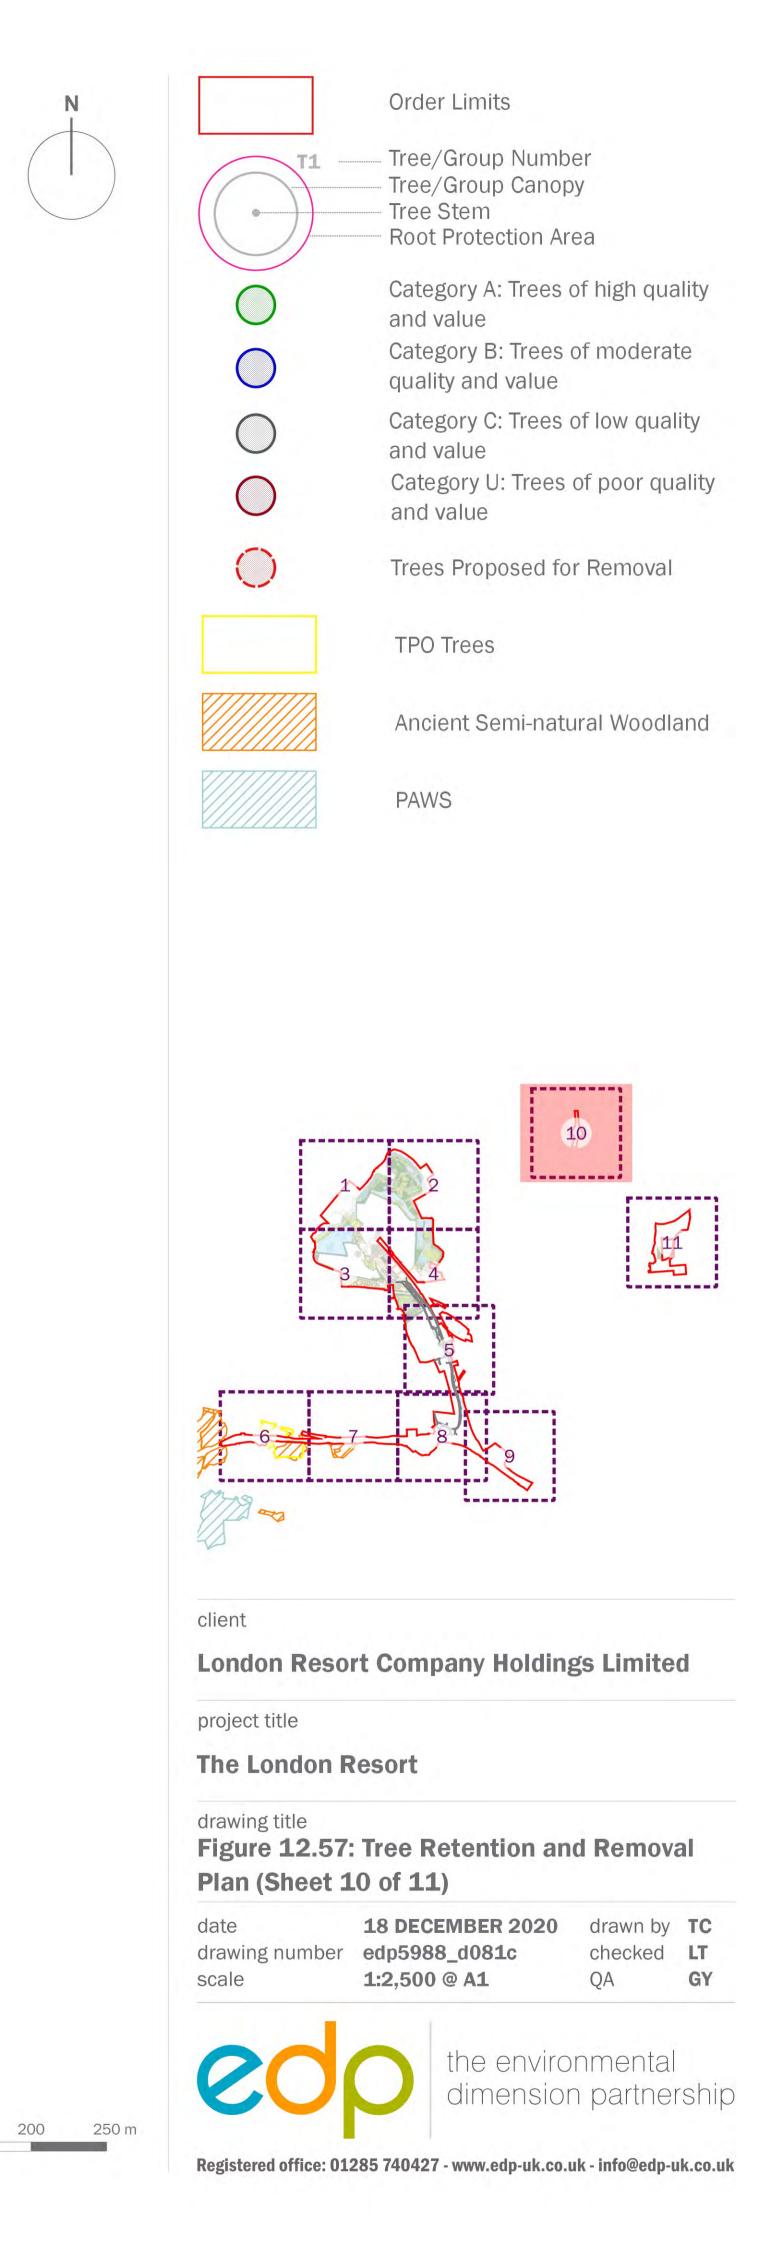

## client

# London Resort Company Holdings Limited

project title

# **The London Resort**

drawing title Figure 12.57: Tree Retention and Removal Plan (Sheet 8 of 11)

| date           | <b>18 DECEMBER 2020</b> | drawn by | тс |
|----------------|-------------------------|----------|----|
| drawing number | edp5988_d081c           | checked  | LT |
| scale          | 1:2,500 @ A1            | QA       | GY |