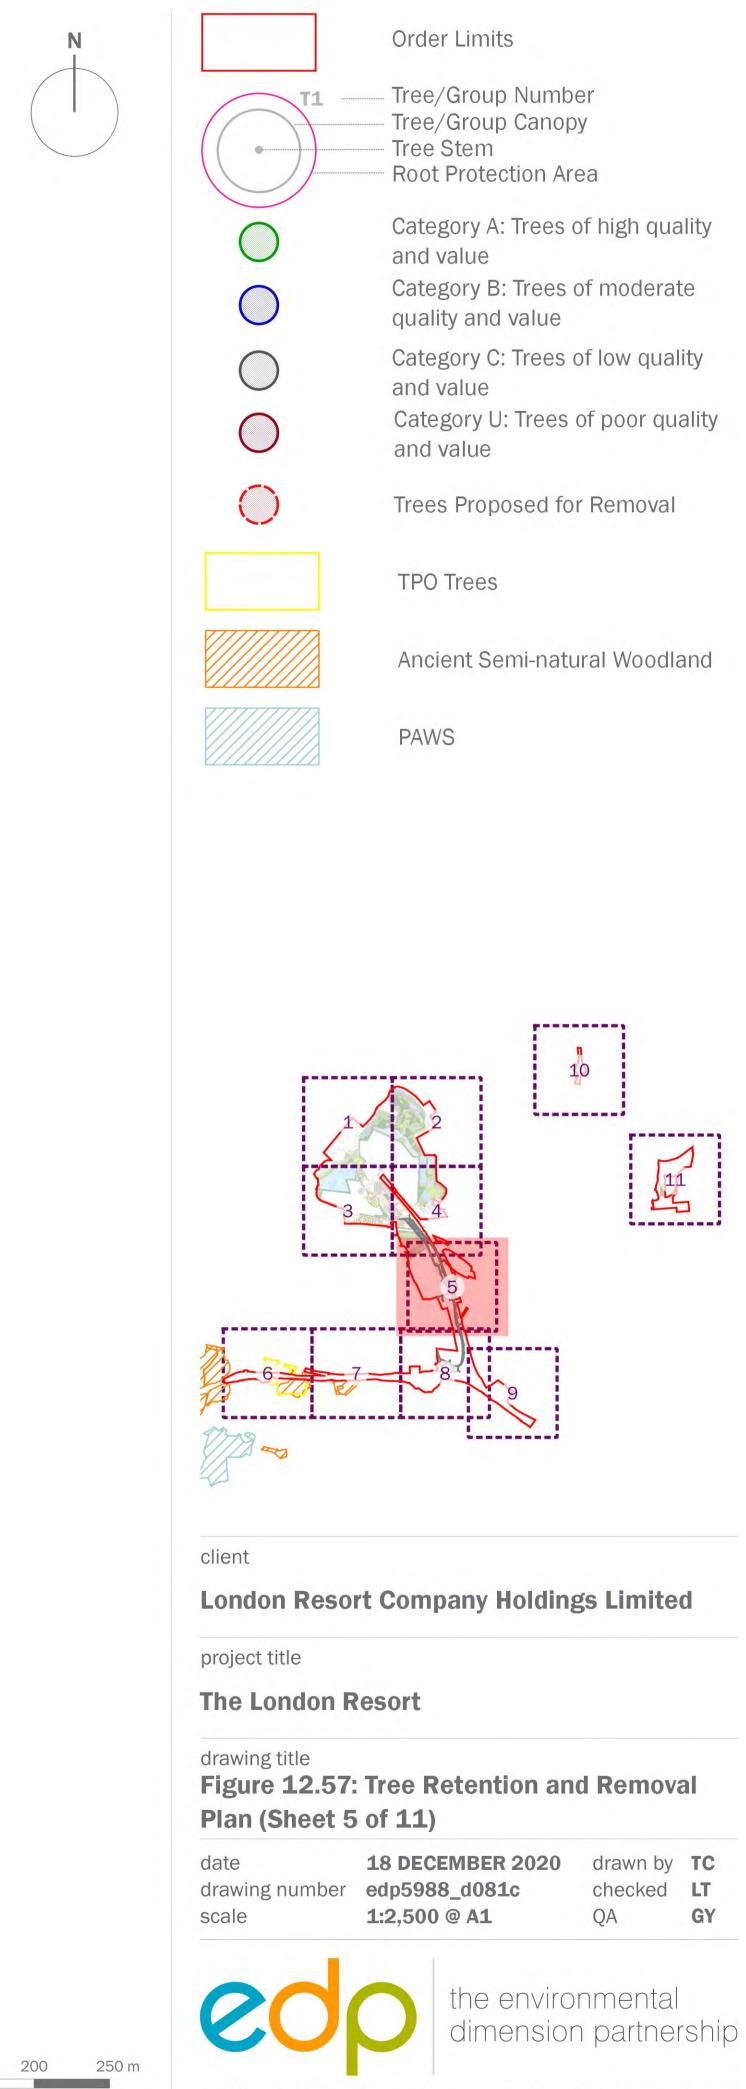

## client

# London Resort Company Holdings Limited

project title

# **The London Resort**

drawing title Figure 12.57: Tree Retention and Removal Plan (Sheet 8 of 11)

| date           | <b>18 DECEMBER 2020</b> | drawn by | тс |
|----------------|-------------------------|----------|----|
| drawing number | edp5988_d081c           | checked  | LT |
| scale          | 1:2,500 @ A1            | QA       | GY |